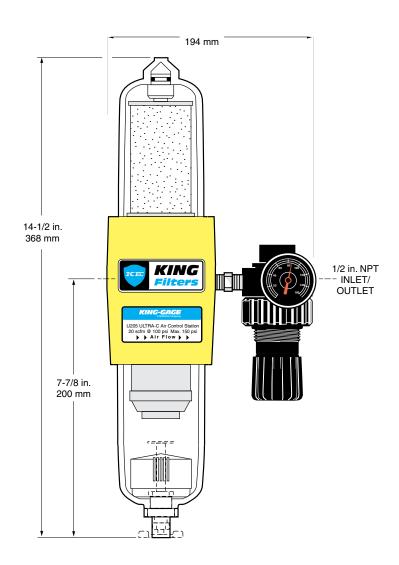

## **U205/206** SERIES

- · Provides clean, dry, oil-free compressed air
- · Color change cartridge life indicator
- Filter, regulator, and auto drain trap

|                            | SPECIFICATIONS                                                                                                              |
|----------------------------|-----------------------------------------------------------------------------------------------------------------------------|
| Maximum inlet pressure     | 150 psig (10.3 bar)                                                                                                         |
| Capacity (flow)            | 20 scfm @ 100 psig (34 m3/hr @ 6.9 bar)                                                                                     |
| Rated efficiency           | 99.98% @ 0.1 micron                                                                                                         |
| Regulated pressure range   | 0–100 psig (0–6.9 bar)                                                                                                      |
| Dial pressure gauge        | 0–160 psig (0–11.0 bar)                                                                                                     |
| Connections (inlet/outlet) | 1/2" NPT, female                                                                                                            |
| Temperature limit          | 125 °F/52 °C                                                                                                                |
| Materials of construction  | Housing: Cast aluminum Upper bowl: Polycarbonate Sump: Polycarbonate Regulator: Cast zinc                                   |
| Sump drain                 | U205: Auto drain<br>U206: Manual drain                                                                                      |
| Cartridge elements         | Dual cartridge, 1st stage scrubber, 2nd stage polisher<br>U3002 scrubber (type 750)<br>U3003 indicating polisher (type 750) |
| Weight                     | 5.5 lb/2.5 kg                                                                                                               |

SERIES U205 Control station with auto drain U206 Control station with manual drain

U3002 Ultra-C Scrubber Cartridge

U3003 Ultra-C Color Change Polisher