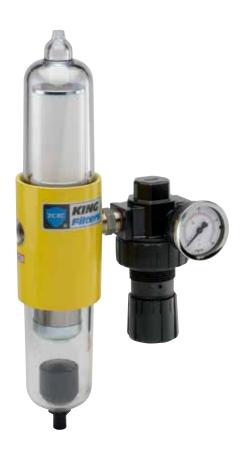

## **Ultra -C Air Control Station 20 SCFM**

## **U205/206** SERIES

- · Provides clean, dry, oil-free compressed air
- · Color change cartridge life indicator
- Filter, regulator, and auto drain trap

|                            | SPECIFICATIONS                                                                                                              |
|----------------------------|-----------------------------------------------------------------------------------------------------------------------------|
| Maximum inlet pressure     | 150 psig (10.3 bar)                                                                                                         |
| Capacity (flow)            | 20 scfm @ 100 psig (34 m3/hr @ 6.9 bar)                                                                                     |
| Rated efficiency           | 99.98% @ 0.1 micron                                                                                                         |
| Regulated pressure range   | 0–100 psig (0–6.9 bar)                                                                                                      |
| Dial pressure gauge        | 0–160 psig (0–11.0 bar)                                                                                                     |
| Connections (inlet/outlet) | 1/2" NPT, female                                                                                                            |
| Temperature limit          | 125 °F/52 °C                                                                                                                |
| Materials of construction  | Housing: Cast aluminum Upper bowl: Polycarbonate Sump: Polycarbonate Regulator: Cast zinc                                   |
| Sump drain                 | U205: Auto drain<br>U206: Manual drain                                                                                      |
| Cartridge elements         | Dual cartridge, 1st stage scrubber, 2nd stage polisher<br>U3002 scrubber (type 750)<br>U3003 indicating polisher (type 750) |
| Weight                     | 5.5 lb/2.5 kg                                                                                                               |

SERIES U205 Control station with auto drain U206 Control station with manual drain

U3002 Ultra-C Scrubber Cartridge

U3003 Ultra-C Color Change Polisher