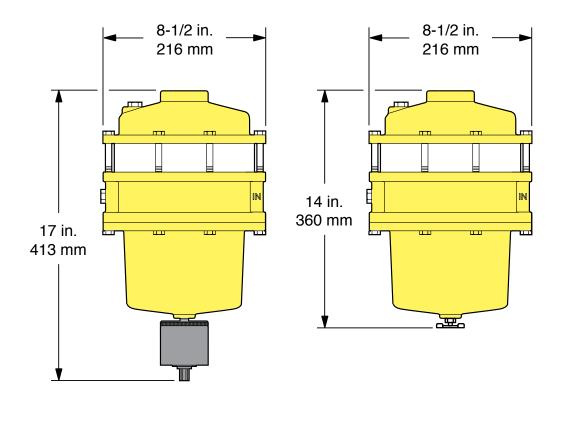

| SPECIFICATIONS   |                                                              |  |  |  |
|------------------|--------------------------------------------------------------|--|--|--|
| Maximum pressure | 150 psi                                                      |  |  |  |
| Rated flow       | 60 scfm @ 100 psig; 1699 l/min @ 7 Kg/cm2; 102 m3/hr @ 7 bar |  |  |  |
| Connections      | 1" NPT                                                       |  |  |  |
| Filter type      | Dual cartridge coalescing elements                           |  |  |  |
| Housing          | Aluminum                                                     |  |  |  |
| Sump             | Aluminum                                                     |  |  |  |
| Efficiency       | 99.998% @ 0.1 micron                                         |  |  |  |
| Weight           | 25.0 lb/11.3 kg                                              |  |  |  |
|                  |                                                              |  |  |  |