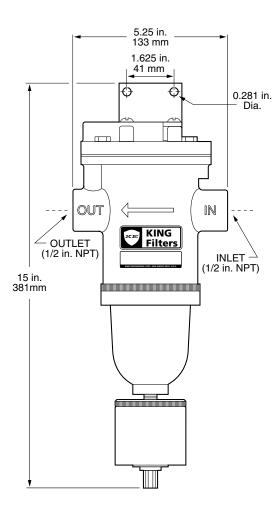

| SPECIFICATIONS   |                                    |  |
|------------------|------------------------------------|--|
| Maximum pressure | 150 psi                            |  |
| Rated flow       | 20 scfm @ 100 psig                 |  |
| Connections      | 1/2" NPT                           |  |
| Filter type      | Dual cartridge coalescing elements |  |
| Housing          | Bronze                             |  |
| Efficiency       | 99.98% of 0.1 micron or greater    |  |
| Weight           | 15.0 lb/7 kg                       |  |
|                  |                                    |  |