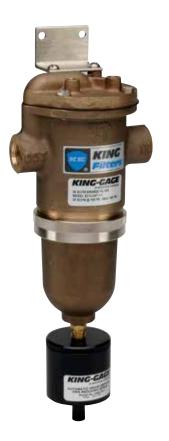

## Filters, Compressed Air Filters Air-Guard Bronze Filter 20 SCFM

## 9313 SERIES

- · Provides clean, dry and oil-free compressed air
- · Long life cartridges reduce filter maintenance
- Rugged bronze construction for marine applications
- Air-conserving automatic, sump discharges only when needed