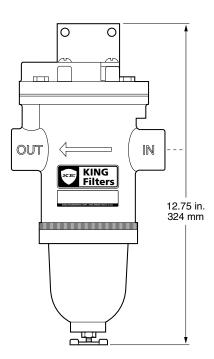

| SPECIFICATIONS   |                                    |  |
|------------------|------------------------------------|--|
| Maximum pressure | 150 psi                            |  |
| Rated flow       | 20 scfm @ 100 psig                 |  |
| Connections      | 1/2" NPT                           |  |
| Filter type      | Dual cartridge coalescing elements |  |
| Housing          | Bronze                             |  |
| Efficiency       | 99.98% of 0.1 micron or greater    |  |
| Weight           | 15.0 lb/7 kg                       |  |
|                  |                                    |  |