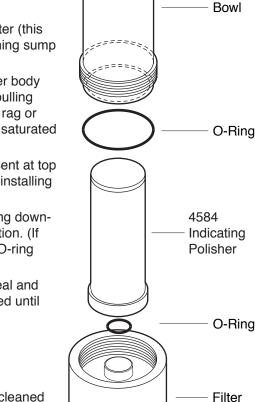

# Bowl O-Ring 4584 Indicating Polisher O-Ring Filter Body

KING-GAGE, A NOSHOK Company

www.king-gage.com

1010 West Bagley Road

855-367-2494

Berea, Ohio 44017 U.S.A.

## Indicating Polisher Cartridge 4584 Replacement Instructions

CAUTION: This cartridge is infused with a permanent dye material. Avoid accidental contamination of other objects during removal.

- 1. Turn off air supply and vent filter (this can be accomplished by opening sump drain).
- 2. Unthread upper bowl from filter body and remove old cartridge by pulling upward while twisting. (Use a rag or other material when grasping saturated cartridge.)
- 3. Clean any contamination present at top of filter body and bowl before installing new cartridge.
- 4. Install new cartridge by pushing downward with a slight twisting motion. (If possible, apply a compatible O-ring lubricant to ease installation.)
- 5. Upper bowl requires O-ring seal and should be firmly hand-tightened until snug.
- 6. Turn on air supply to filter.